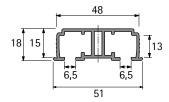

#### Runner profile

- 2-track
- Profile can be supplied to order in any length
- Aluminium silver anodised

| Order no. | PU                                                            |
|-----------|---------------------------------------------------------------|
| 9 115 242 | 1                                                             |
| 9 115 243 | 1                                                             |
| 9 115 244 | 1                                                             |
| 9 115 245 | 1                                                             |
| 9 115 246 | 1                                                             |
| 9 115 247 | 1                                                             |
|           | 9 115 242<br>9 115 243<br>9 115 244<br>9 115 245<br>9 115 246 |

\* The runner profile is made to measure For this reason, the exact length must be stated in millimetres when ordering

Set TopLine 110 with Silent System for 1 cabinet with 2 sliding doors (front-most door on right, rear-most door on left)