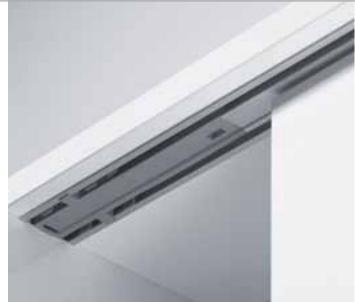

#### Runner profile

- 2-track
- Profile can be supplied to order in any length
- Aluminium silver anodised

| Order no. | PU                                                            |
|-----------|---------------------------------------------------------------|
| 9 115 242 | 1                                                             |
| 9 115 243 | 1                                                             |
| 9 115 244 | 1                                                             |
| 9 115 245 | 1                                                             |
| 9 115 246 | 1                                                             |
| 9 115 247 | 1                                                             |
|           | 9 115 242<br>9 115 243<br>9 115 244<br>9 115 245<br>9 115 246 |

\* The runner profile is made to measure For this reason, the exact length must be stated in millimetres when ordering

Set TopLine 110 with Silent System for 1 cabinet with 2 sliding doors (front-most door on right, rear-most door on left)