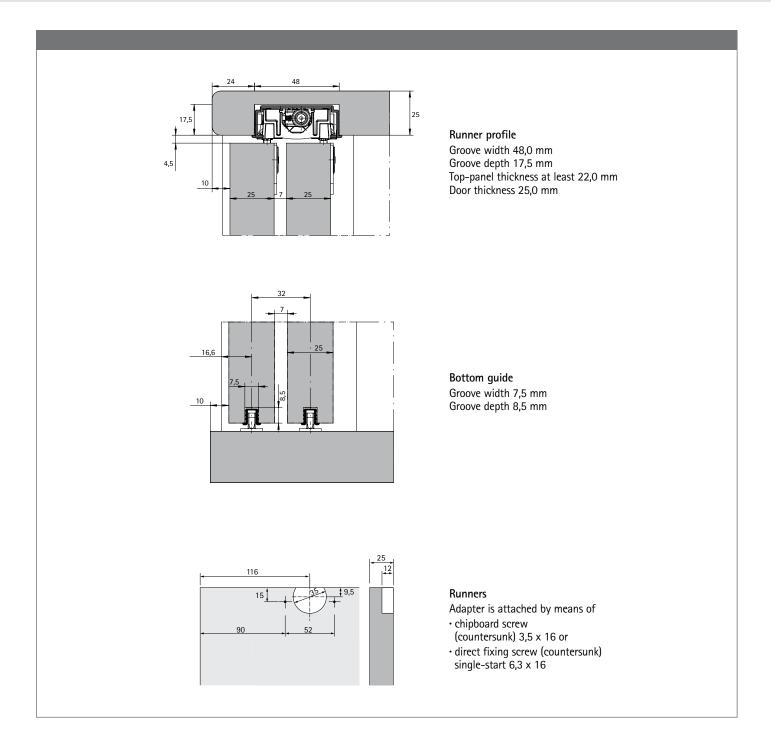

### Top-running sliding door fitting with Silent System TopLine 110

Assembly for 25 mm doors