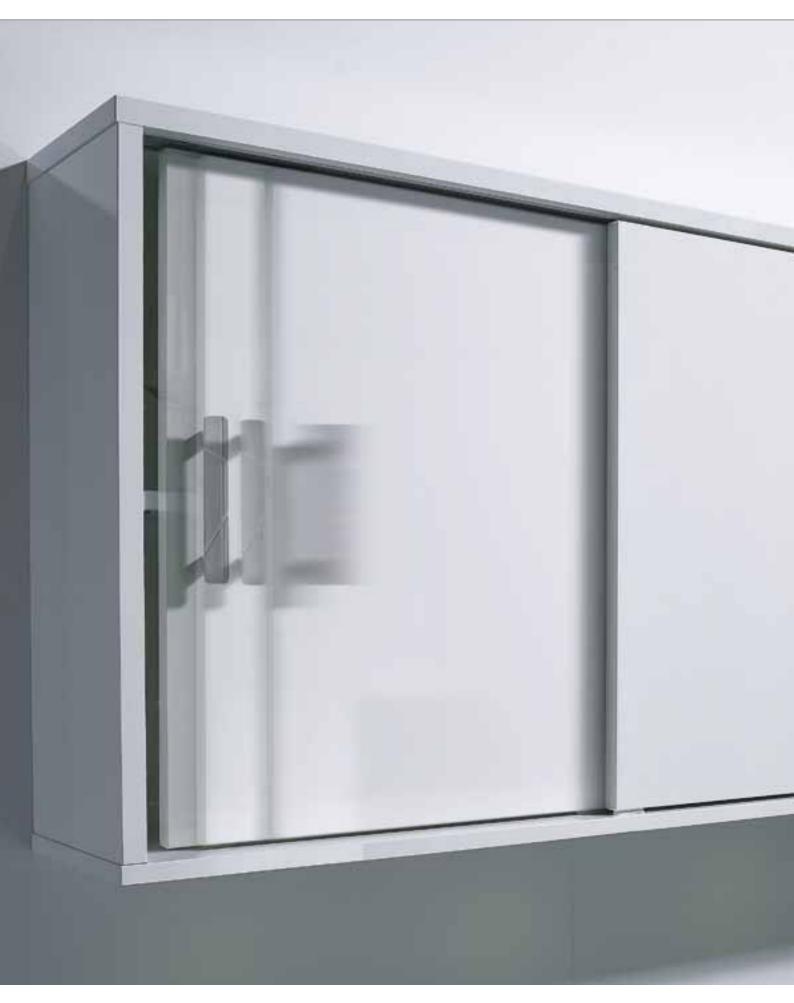

## Adding design and function

The two-track, TopLine 110 top-running sliding door fitting for inset doors provides numerous ways of designing furniture with a mark of distinction and functional practicality. The feel of luxurious convenience is heightened by the new runner profile with integrated soft-closing Silent System. As a result, the mechanism closing sliding doors quietly and gently is completely hidden. Installation is also extremely fast and easy. Clipped to the runner profile without the need for tools, the doors can be easily adjusted in height by means of a thumbwheel on the runners.

- For 2 sliding doors (front-most door on right, rear-most door on left)
- Inset design
- Silent System soft-closing mechanism integrated in the runner profile
- For wooden doors or wood/aluminium framed doors
- Less noise
- No recoiling on closing the door
- Easy to fit and remove