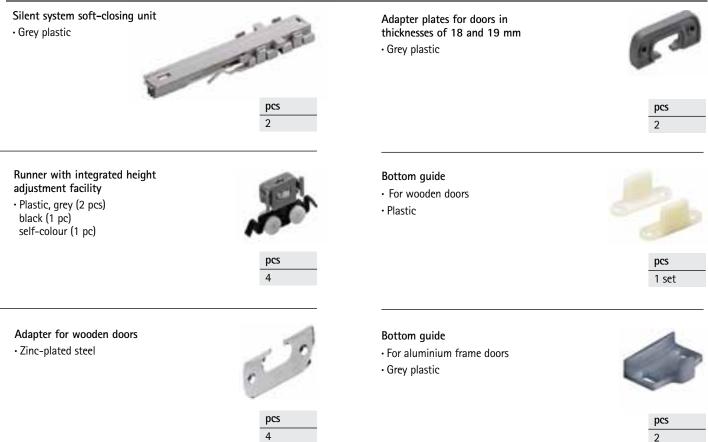

#### Set contains:

Top-running sliding door fitting with Silent System TopLine 110

Assembly for 18 mm doors