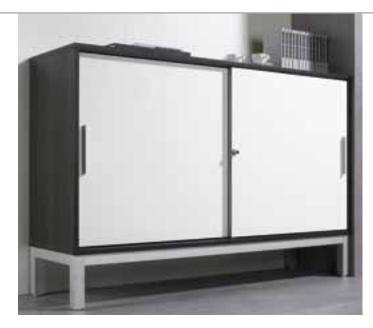

- For 2 sliding doors (front-most door on right, rear-most door on left)
- Inset design
- Silent System soft-closing mechanism integrated in the runner profile
- For wooden doors or wood/aluminium framed doors
- Less noise
- No recoiling on closing the door
- Easy to fit and remove