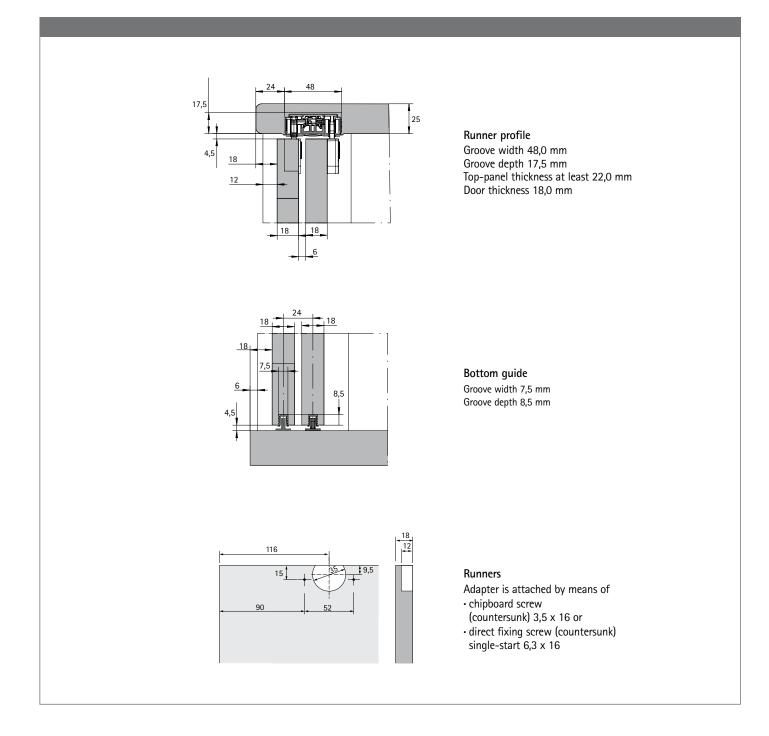

#### Set contains:

Top-running sliding door fitting with Silent System TopLine 110

Assembly for 18 mm doors

### Top-running sliding door fitting with Silent System TopLine 110

Assembly for 25 mm doors